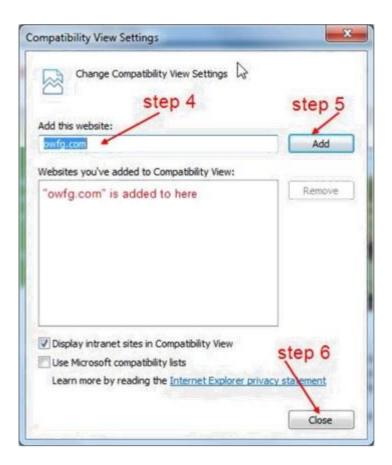

- 1. Go to SOF partner portal website (<u>https://partners.owfg.com</u>)
- 2. Click the gear icon on the right top corner of the IE browser.
- 3. When a pop-up windows appears, select "Compatibility View settings"
- On "Compatibility View settings" window, you will see owfg.com is already in "add this website" field.
- 5. Click "Add" button to make sure the "owfg.com" has been added into below box.
- 6. Click "Close" button and exit settings
- 7. Try booking again.