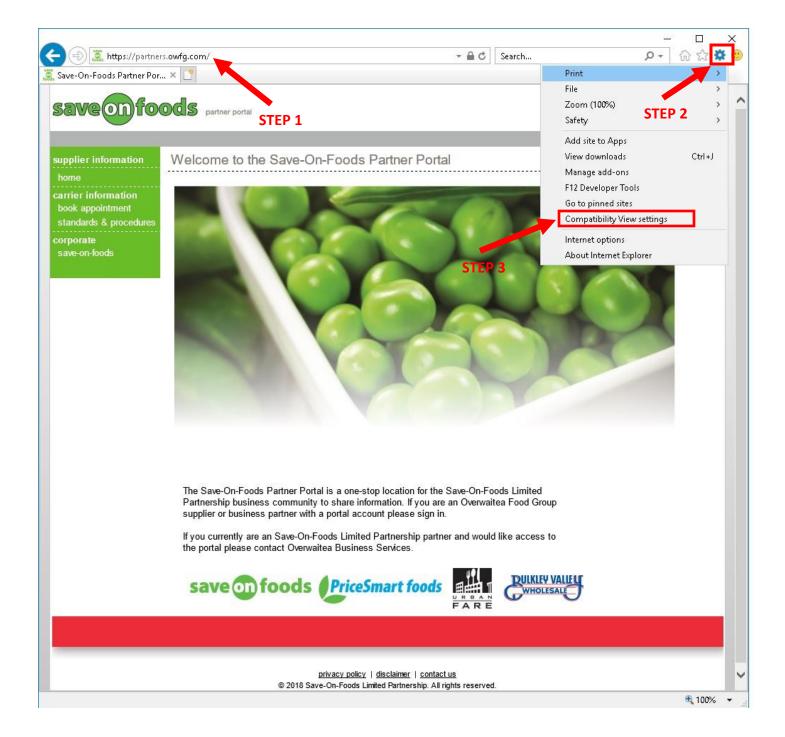

- 1. Go to SOF partner portal website (<u>https://partners.owfg.com</u>)
- 2. Click the gear icon on the right top corner of the IE browser.
- 3. When a pop-up windows appears, select "Compatibility View settings"
- On "Compatibility View settings" window, you will see owfg.com is already in "add this website" field.
- 5. Click "Add" button to make sure the "owfg.com" has been added into below box.
- 6. Click "Close" button and exit settings
- 7. Try booking again.